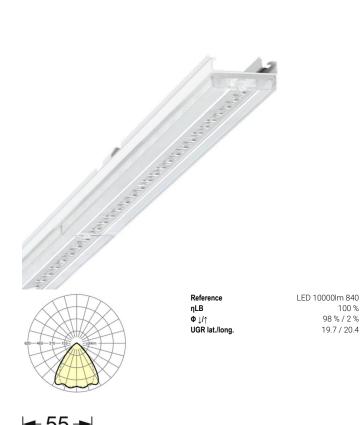

100 % 98 % / 2 %

19.7 / 20.4

Device mount - Central.Line.Optic high performance - direct narrow/wide distribution - visually continuous

Device mount made of a galvanised, profiled steel sheet; surface coated with polyester resin. Tool-free attachment with design-integrated pressure caps guarantee protection against theft and dismantling. Housing colour traffic white RAL 9016; Direct narrow/wide-beam light distribution using the Central.Line.Optic HP made of PMMA plastic. High Performance (HP) version with peak values in light current and luminaire efficiency. Suitable for higher ambient temperatures. Features an extra long LED life. The lens optics ensure absolute ease of assembly and are simple to maintain thanks to the easily cleaned surface. The compact 1-row arrangement of the lenses ensures that the dots merge into a line with a homogeneous appearance in the object. Electrical connection by means of a fixed, 5-pin, quick-fit plug connector and a free choice of phases. Integrated guide for fast contacting. They are exchangeable, permit modernisation and reliably prolong the service life of the overall system.

### LIGHTING TECHNOLOGY

| LED, Colour rendering/Light colour CRI ≥               |
|--------------------------------------------------------|
| 80 / 4000K                                             |
| 3SDCM                                                  |
| 9849lm                                                 |
| 70000h L80/B10 (Tq 45°C), 100000h<br>L80/B50 (Tq 40°C) |
| 190lm/W                                                |
| 80° (C0) / 75 ° (C90)                                  |
| 19.7 / 20.4                                            |
|                                                        |